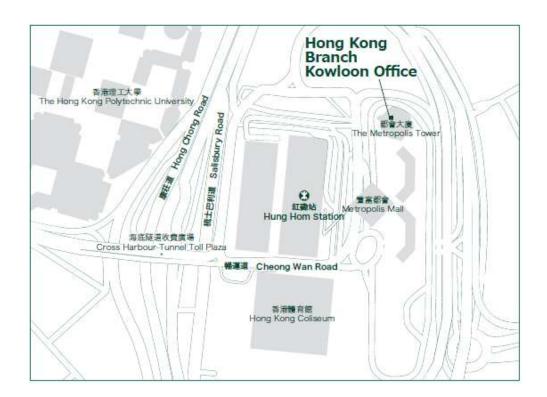

## **Kowloon Office**

# (1) Contact Information

| Address:      | Sumitomo Mitsui Banking Corporation, Hong Kong Branch<br>Kowloon Office<br>19/F, The Metropolis Tower, 10 Metropolis Drive, Hunghom, |  |
|---------------|--------------------------------------------------------------------------------------------------------------------------------------|--|
|               | Kowloon, Hong Kong                                                                                                                   |  |
| General line: | (852) 2206-2000                                                                                                                      |  |
| Facsimile:    | (852) 2206-2888                                                                                                                      |  |