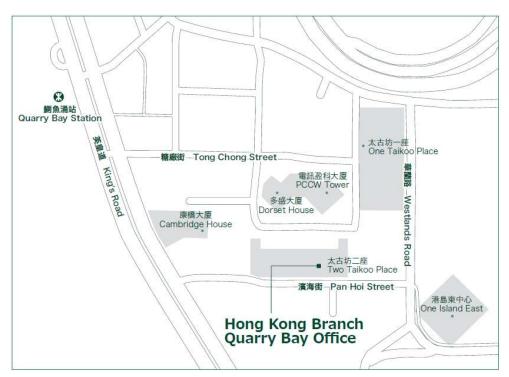

## **Quarry Bay Office**

#### (1) Contact Information

| Address:      | Sumitomo Mitsui Banking Corporation, Hong Kong Branch<br>Quarry Bay Office<br>8/F and 9/F, Two Taikoo Place, Taikoo Place, 979 King's Road, |  |
|---------------|---------------------------------------------------------------------------------------------------------------------------------------------|--|
|               | Quarry Bay, Hong Kong                                                                                                                       |  |
| General line: | (852) 2206-2000                                                                                                                             |  |
| Facsimile:    | (852) 2206-2888                                                                                                                             |  |