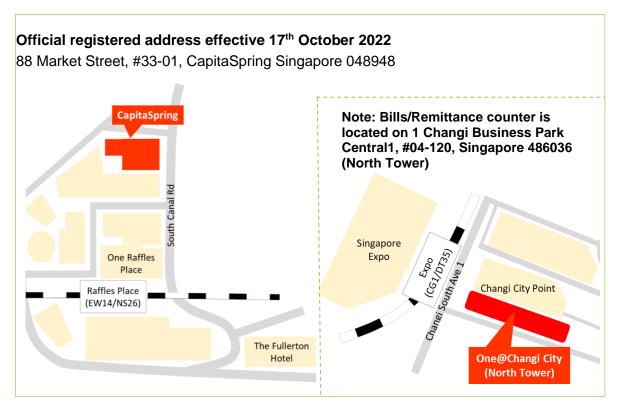

## Change of official registered address of the SMBC Singapore Branch

Please be informed that effective from 17<sup>th</sup> October 2022, our official registered address will be changed to <u>88 Market Street, #33-01, CapitaSpring Singapore 048948</u>