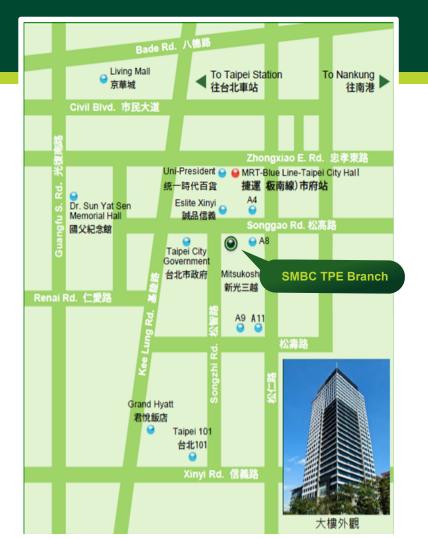

## SMBC Taipei Branch

3F, No. 1, Songzi Rd., Xinyi Dist., Taipei, Taiwan Walsin Lihwa Xinyi Building

MRT Bannan Line – Taipei City Hall Stn Approx. 5 mins walk to TPE Branch

MRT Xinyi Line – World Trade Center/101 Stn Approx. 8 mins walk to TPE Branch