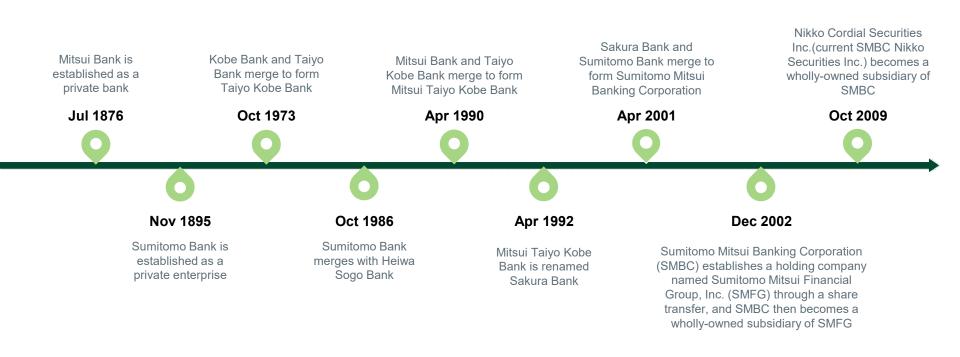

| SMBC Group Vision                  | 3  |
|------------------------------------|----|
| History of SMBC Group              | 4  |
| SMBC Group Overview                | 5  |
| SMBC Group Shareholding Structure  | 6  |
| Locations in Asia & Oceania        | 7  |
| SMBC Taipei Branch                 | 9  |
| Products & Services of TPE Branch  | 10 |
| Strengths of TPE Branch's Services | 11 |
| Contact Us                         | 12 |

# **SMBC Group Vision**



## History of SMBC Group



## **SMBC Group Overview**

# Sumitomo Mitsui Financial Group (SMFG)

Founded Date 2 December 2002

Address 1-1-2, Marunouchi,

Chiyoda-Ku, Tokyo, Japan

Chairman of the Board Takeshi Kunibe

**Group CEO** Toru Nakashima

Capital 2,344.0 billion yen

Stock Exchange Listings Tokyo Stock Exchange

Nagoya Stock Exchange

New York Stock Exchange

# Sumitomo Mitsui Banking Corporation (SMBC)

Founded Date April 2001

Chairman of the Board Makoto Takashima

President & CEO Akihiro Fukutome

Number of Employees 27,808

**Network** Domestic Branches: 455

Overseas Branches: 19

(Exclude sub-branches and representative offices)

Credit Ratings (As of 20 May 2024)

| <u>.                                      </u> |           |            |
|------------------------------------------------|--------