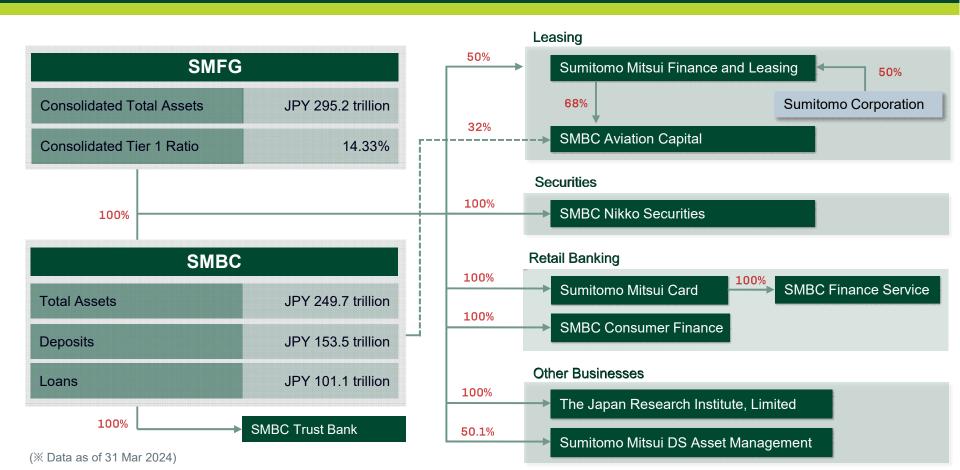

8

**Network** Domestic Branches: 455

Overseas Branches: 19

(Exclude sub-branches and representative offices)

Credit Ratings (As of 20 May 2024)

| <u>.                                      </u> |           |            |
|------------------------------------------------|-----------|------------|
|                                                | Long Term | Short Term |
| Moody's                                        | A1        | P-1        |
| Standard & Poor's                              | Α         | A-1        |
| Fitch Ratings                                  | Α         | F1         |
| Rating and Investment Information (R&I)        | AA        | a-1+       |
| Japan Credit Rating Agency (JCR)               | AA        | J-1+       |

## **SMBC Group Shareholding Structure**



### Locations in Asia & Oceania



#### China

#### SMBC (China) Ltd.

- Head Office (Shanghai)
- Beijing Branch
- Changshu Sub-Branch
- Chongging Branch
- Dalian Branch
- Guangzhou Branch
- Hangzhou Branch
- Kunshan Sub-Branch
- Shanghai Puxi Sub-Branch
- Shanghai Pilot Free Trade Zone Sub-Branch
- Shenyang Branch
- Shenzhen Branch
- Suzhou Branch
- Suzhou Industrial Park Sub-Branch
- Tianjin Branch
- Sumitomo Mitsui Finance and Leasing (China) Co.,Ltd
- Shanghai Sumitomo Mitsui General Finance and Leasing Co., Ltd.
- SMBC Nikko Securities Inc., Beijing Representative Office

### Locations in Asia & Oceania



#### Singapore

- Singapore Branch
- Sumitomo Mitsui Finance and Leasing (Singapore) Pte., Ltd.
- SMBC Nikko Securities (Singapore) Pte. Ltd.

#### Malaysia

- Labuan Branch
- Lab