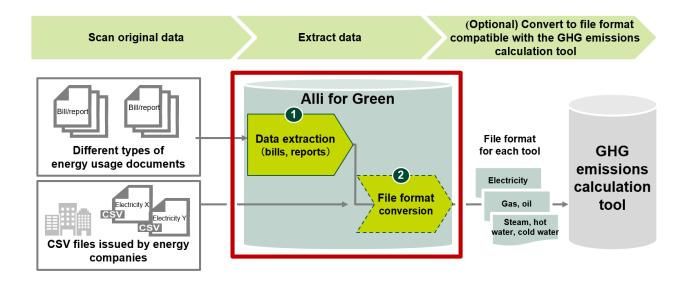

#### 1. Benefits of the Solution

The Solution utilizes Allganize's advanced document understanding technology to extract the information necessary for GHG emissions calculations from invoices and reports that customers receive in paper or PDF format. The technology understands the meaning of characters written in documents and extracts information. As a result, necessary information can be extracted from hundreds or tens of millions of various unstructured documents. Unlike general AI-OCR extraction solutions, users do not need to set the scope of extraction in advance, making it easier to achieve highly accurate extraction.

For companies with multiple locations across the country, manually entering large amounts of data including the energy usage and period into a GHG emissions calculation tool can be a burden on workloads. With Allganize's technology, manual data entry for companies with many locations is no longer required, significantly reducing the labor cost of data conversion. In addition, SMBC and Allganize jointly developed a solution that makes it easy to link extracted data with a GHG emissions calculation tool. This solution automatically converts files according to the file format for data upload designated by the emissions calculation tool, which is expected to save a lot of time and effort required for data file format conversion.