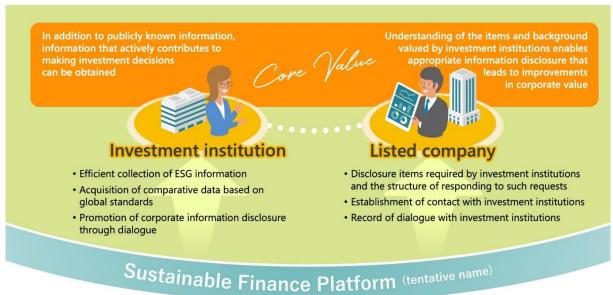

#### Beta version services

Towards the full-scale launch of services using a Sustainable Finance Platform (tentative name), a digital platform that connects an investment institution and a listed company and promotes ESG investment, beta version services will be used by a number of investment institutions and listed companies to verify the usefulness of the platform.

In the beta version services, listed companies will be able to directly and integrally confirm the items and background of ESG information disclosure that are important to each investment institution. This will enable listed companies to understand what is valued by investment institutions in advance so that the companies can determine internal disclosure policies for ESG-related information in an effective and efficient manner. Moreover, investment institutions will be offered services that further promote dialogue with listed companies and other stewardship activities with an eye on the expansion of medium- to long-term investment returns. We already consider using beta version services and participating in the verification of the usefulness of the platform with several investment institutions. The verification process is planned to commence in the fall of 2023, and further recruitment of investment institutions and listed companies will be conducted in the future.