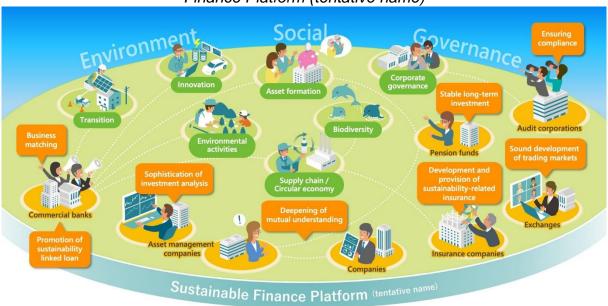

The Sustainable Finance Platform (tentative name), a digital platform that enables a seamless connection between an investment institution and an investment destination (a listed company) and facilitates mutual understanding and disclosure of ESG-related information, etc., will be formulated and its usefulness will be verified. We will seek a wide range of user companies, provide a beta version services of the platform in the fall of 2023 and work to verify its usefulness and to strengthen various functions. In this manner, we will conduct studies jointly

towards formal launch of the services in the future.

Through the development of infrastructure that supports the smooth distribution of these ESG data, we will promote effective and efficient communication among institutional investors, issuers and other stakeholders in Japan and overseas, and will further expand ESG investment and the market, thereby contributing to the development of a sustainable society.

Providing services that helps deepen mutual understanding between investment institutions and listed companies will promote effective and efficient information disclosure and investment institutions' investment decisions. This will support the expanding ESG investment and market and contribute to the development of a healthy market.

Using this opportunity to address problems related to ESG information disclosure faced by investment institutions and listed companies alike as leverage to connect stakeholders in loan, general insurance and other sustainable finance fields, we will continue working to provide solutions that contribute to better engagement, helping to realize a sustainable society.